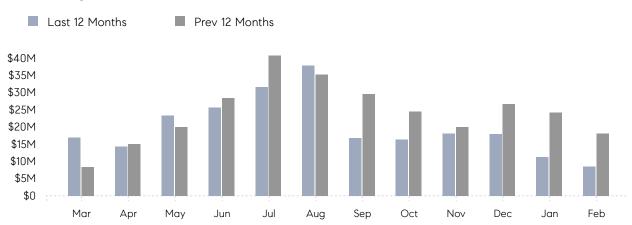

February 2023

# Port Washington Market Insights

# Port Washington

NASSAU, FEBRUARY 2023

## **Property Statistics**

|               |               | Feb 2023    | Feb 2022     | % Change |  |
|---------------|---------------|-------------|--------------|----------|--|
| Single-Family | # OF SALES    | 8           | 16           | -50.0%   |  |
|               | SALES VOLUME  | \$8,512,000 | \$18,112,500 | -53.0%   |  |
|               | AVERAGE PRICE | \$1,064,000 | \$1,132,031  | -6.0%    |  |
|               | AVERAGE DOM   | 52          | 57           | -8.8%    |  |

### Monthly Sales



### Monthly Total Sales Volume



# COMPASS



Compass makes no representations or warranties, express or implied, with respect to future market conditions or prices of residential product at the time the subject property or any competitive property is complete and ready for occupancy or with respect to any report, study, finding, recommendation or other information provided by Compass herein. Moreover, no warranty, express or implied, is made or should be assumed regarding the accuracy, adequacy, completeness, legality, reliability, merchantability or fitness for a particular purpose of any information, in part or whole, contained herein. All material is presented with the understanding that Compass shall not be deemed to provide legal, accounting or other professional services. This is not intended to solicit the purch