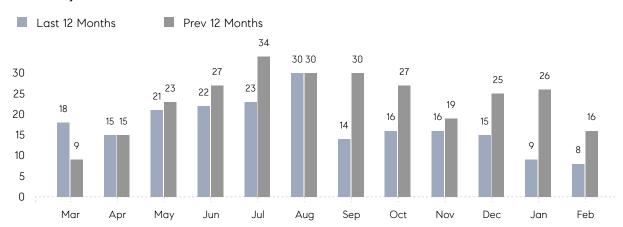

February 2023

# Port Washington Market Insights

# Port Washington

NASSAU, FEBRUARY 2023

## **Property Statistics**

|               |               | Feb 2023    | Feb 2022     | % Change |  |
|---------------|---------------|-------------|--------------|----------|--|
| Single-Family | # OF SALES    | 8           | 16           | -50.0%   |  |
|               | SALES VOLUME  | \$8,512,000 | \$18,112,500 | -53.0%   |  |
|               | AVERAGE PRICE | \$1,064,000 | \$1,132,031  | -6.0%    |  |
|               | AVERAGE DOM   | 52          | 57           | -8.8%    |  |

### Monthly Sales



### Monthly Total Sales Volume



# COMPASS



Compass makes no representations or warranties, express or implied, with respect to future market conditions or prices of residential product at the time the subject property or any competitive property is complete and ready for occupancy or with respect to any report, study, finding, recommendation or other information provided by Compass herein. Moreover, no warranty, express or implied, is made or should be assumed regarding the accuracy, adequacy, completeness, legality, reliability, merchantability or fitness for a particular purpose of any information, in part or whole, contained herein. All material is presented with the understanding that Compass shall not be deemed to provide legal, accounting or other professional services. This is